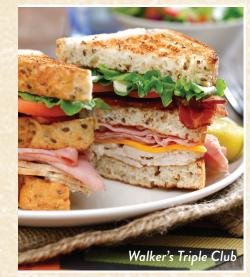

## WALKER'S TRIPLE CLUB \$14.99

Stacked high with layers of turkey, bacon, ham, tomato, lettuce, cheddar cheese and mayonnaise.

Shaved corned beef on grilled Kub Rye with Thousand Island dressing, sauerkraut and Swiss cheese.