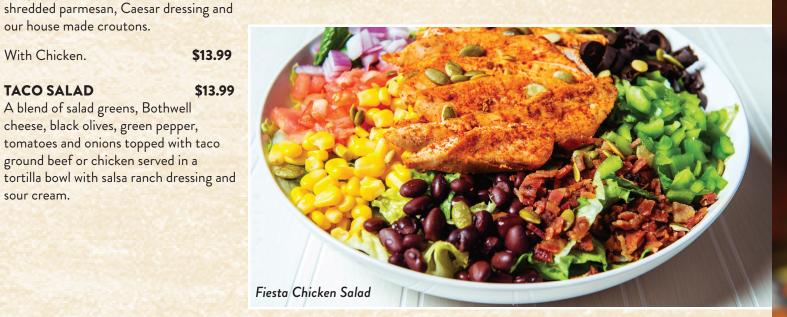

## \$13.99 FIESTA CHICKEN SALAD \$13.99

Crisp salad greens topped with seasoned chicken breast, bacon, corn, black beans, tomato, red onion, green pepper, black olives, pepitas and Bothwell cheese served with salsa ranch dressing.