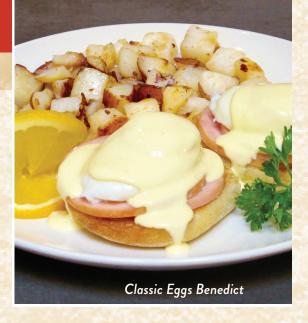

# **BENNIES**

All Eggs Benedict are topped with hollandaise and are served with your choice of buttermilk pancakes or toast.

\$10.99

## CLASSIC

Two poached eggs on a toasted English muffin with four slices of Canadian back bacon served with home-style hash