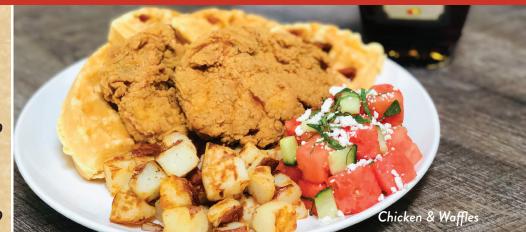

# **CHICKEN & WAFFLES**

Two pieces of breaded boneless chicken breast available in Original, Electric Honey or Nashville Hot served with your choice of a Belgian, Corn Flour or Spelt waffle, melon & feta salad and hashbrowns.