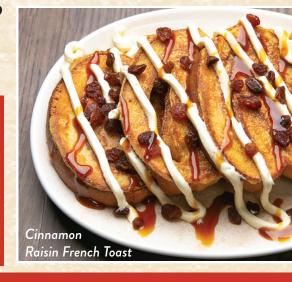

### CINNAMON \$11.99

Three full slices of our thick cut cinnamon swirl bread topped with cream cheese, caramel sauce and your choice of raisins or warm apples.