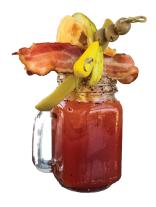

#### \*MOCKTAILS. 6

OPH CAESAR\*
(1oz). 10 (2oz). 12.5
Rimmed with Montreal Steak
Spice and garnished with a
waffle wedge, bacon strip,
pickle, pepperoncinni, and a
pickled bean sprout

SPIKED LEMONADE\* (1oz). 9 Regular, Ube, or White Peach