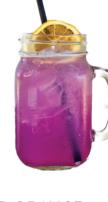

#### \*MOCKTAILS. 6

OPH CAESAR\*
(1oz). 10 (2oz). 12.5
Rimmed with Montreal Steak
Spice and garnished with a
waffle wedge, bacon strip,
pickle, pepperoncinni, and a
pickled bean sprout

SPIKED LEMONADE\* (1oz). 9 Regular, Ube, or White Peach